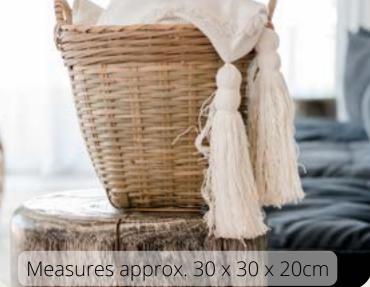

### BAMBOO STORAGE BASKET

SKU: 151

Measures approx. 20x18x13cm

Measures approx. 15 x 14 x 11cm