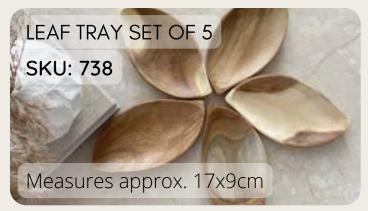

COCONUT WOODEN SOUP SPOONS SET OF 6

SKU: 712

Measures approx. 16 x 5cm

TEAR DROP BOWLS SET OF 5
SKU: 841

Each bowl measures approx. 9x6x4cm

COCONUT WOODEN UTENSIL SET

Utensils measure approx. approx. 25cm

BAMBOO TONGS SKU: 044