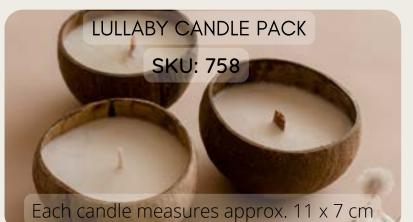

create a functional yet stunning product from the by product materials otherwise turning to waste. Using Qhome products, you not only fill your home with safe, beautiful items but also contribute to the fight of waste and climate change .



### WHITE THREE TIER BOOKSHELF

**SKU: 086** Measures 40 x 90 x 90 cm

### NEW RELEASES

OVAL BREAD TRAY SKU:797

Measures approx. 23 x 16 x 2cm.





WOODEN BREAD OR FINGER FOOD TRAY

Measures approx. 40 x 10 x 2.5cm.



FINGER FOOD & DIPPING TRAY

SKU:793

Measures approx. 29 x 6cm.





MEDITATION CANDLE PACK SKU: 780

Each candle measures approx. 6.5 x 4.5cm

CANDLE GIFT PACK SKU: 764

Each candle measures approx. 11 x 7 cm





Each candle measures approx. 11 x 7 cm

SUNDAY RETREAT CANDLE PACK SKU: 775



Each candle measures approx. 11 x 7 cm





### CANDLES & TEALIGHT HOLDERS

COCONUT CANDLE - TIMBER WICK

SKU: 726-727

Measures approx. 11 x 11 x 7cm



 SKU: 720

 Measures approx. 25 x 8 x 5cm

 TREE CANDLE HOLDER 3 HOLES

 SKU: 719



STARS OF SAIGON SKU: 709

Measures approx. 15x15cm

GOLDEN PINEAPPLE

SKU: 711

Measures approx. 15x15cm

MOONLIGHT SKU: 710

Measures approx. 15x15cm

### COCONUT BOWLS



PATTERNED COCONUT RICE BOWLS - SET OF 6 SKU: 730



Measures approx. 8.5x7cm



COCONUTICE CREAM CUPS - SET OF 2 SKU:734

Measures approx. 13cm.



Measures approx. 9x8cm.





COCONUT FISH TRAY

SKU: 058

Measures approx. 11 x 11 x 4cm





Measures approx. 13 x 13cm

COCONUT FLOWER BOWL SET OF 3 SKU: 830

Measurements for each bowl are: Small Bowl: 11x11x6 cm Medium Bowl: 13x13x6 cm Large Bowl: 15x15x8 cm

COCONUT HEART TRAY