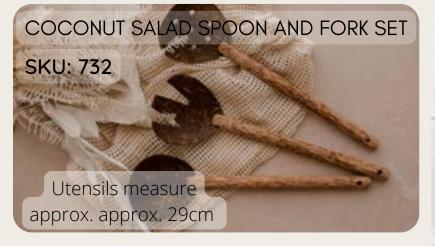

COCONUT WOODEN SOUP SPOONS SET OF 6

SKU: 712

Measures approx. 16 x 5cm

TEAR DROP BOWLS SET OF 5
SKU: 841

Each bowl measures approx. 9x6x4cm

COCONUT WOODEN UTENSIL SET

Utensils measure approx. approx. 25cm

BAMBOO TONGS SKU: 044