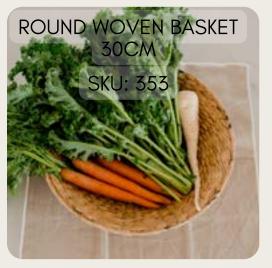

each bowl are: Small Bowl: 11x11x6 cm Medium Bowl: 13x13x6 cm Large Bowl: 15x15x8 cm

COCONUT HEART TRAY SKU: 059

Measures approx. 12 x 12 x 4cm



## **KITCHENWARE**







FRUIT SPOON SKU: 716







LARGE RECTANGULAR TRAY SKU: 838

Measures approx.24x12cm



MIDI RECTANGULAR TRAY

Measures approx. 21x10cm





HEART SHAPE PLATE SET 3PCE SKU: 708

Measures approx. 20x3cm









COCONUT WOODEN SOUP SPOONS SET OF 6

SKU: 712

Measures approx. 16 x 5cm

TEAR DROP BOWLS SET OF 5
SKU: 841

Each bowl measures approx. 9x6x4cm

COCONUT WOODEN UTENSIL SET

Utensils measure approx. approx. 25cm

BAMBOO TONGS SKU: 044

Measures approx. 25cm

## SOAP TRAYS





### WICKER AND WOVEN

### BAMBOO STORAGE BASKET

SKU: 151





Measures approx. 20x18x13cm





Measures approx. 15 x 14 x 11cm











### GIFT SETS AND BUNDLES

COCONUT BOWL GIFT SET FOR 4

SKU: 741





COCONUT BOWL GIFT SET FOR 2

SKU: 743

COCONUT COMBO FOR TWO SKU: 744



ECO KITCHEN PACK SKU: 745

DESSERT STARTER KIT











GOOD MORNING BUNDLE SKU: 751



SNACKING ESSENTIALS PACK





### ECO KITCHEN BUNDLE



THE FLORAL BOWL SET
SKU: 756



<section-header>





GORGEOUS CANDLE GIFT PACK













ECO LUNCH SET SKU: 161



## **TERMS & CONDITIONS**

### Making an Order

All prices are current and subjected to change without further notice. Prices shown on our website are inclusive of GST. We reserve the right to alter these prices at any time unless prior invoiced.

To place an order please use any of the contact details on the next page.

#### Payment

All orders must be fully paid via invoice. We accept