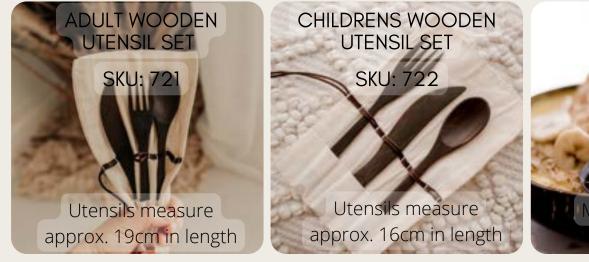

COCONUT WOODEN SOUP SPOONS SET OF 6

SKU: 712

Measures approx. 16 x 5cm

TEAR DROP BOWLS SET OF 5
SKU: 841

Each bowl measures approx. 9x6x4cm

COCONUT WOODEN UTENSIL SET

Utensils measure approx. approx. 25cm

BAMBOO TONGS SKU: 044