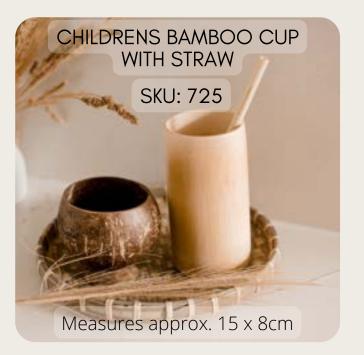

x 11 x 7cm



 SKU: 720

 Measures approx. 25 x 8 x 5cm

 TREE CANDLE HOLDER 3 HOLES

 SKU: 719



STARS OF SAIGON SKU: 709

Measures approx. 15x15cm

GOLDEN PINEAPPLE

SKU: 711

Measures approx. 15x15cm

MOONLIGHT SKU: 710

Measures approx. 15x15cm

### COCONUT BOWLS



PATTERNED COCONUT RICE BOWLS - SET OF 6 SKU: 730



Measures approx. 8.5x7cm



COCONUTICE CREAM CUPS - SET OF 2 SKU:734

Measures approx. 13cm.



Measures approx. 9x8cm.





COCONUT FISH TRAY

SKU: 058

Measures approx. 11 x 11 x 4cm





Measures approx. 13 x 13cm

COCONUT FLOWER BOWL SET OF 3 SKU: 830

Measurements for each bowl are: Small Bowl: 11x11x6 cm Medium Bowl: 13x13x6 cm Large Bowl: 15x15x8 cm

COCONUT HEART TRAY SKU: 059

Measures approx. 12 x 12 x 4cm



## **KITCHENWARE**







FRUIT SPOON SKU: 716







LARGE RECTANGULAR TRAY SKU: 838

Measures approx.24x12cm



MIDI RECTANGULAR TRAY

Measures approx. 21x10cm





HEART SHAPE PLATE SET 3PCE SKU: 708

Measures approx. 20x3cm









COCONUT WOODEN SOUP SPOONS SET OF 6

SKU: 712

Measures approx. 16 x 5cm

TEAR DROP BOWLS SET OF 5
SKU: 841

Each bowl measures approx. 9x6x4cm

COCONUT WOODEN UTENSIL SET

Utensils measure approx. approx. 25cm

BAMBOO TONGS SKU: 044

Measures approx. 25cm

## SOAP TRAYS





### WICKER AND WOVEN

### BAMBOO STORAGE BASKET

SKU: 151





Measures approx. 20x18x13cm





Measures approx. 15 x 14 x 11cm











### GIFT SETS AND BUNDLES

COCONUT BOWL GIFT SET FOR 4

SKU: 741





COCONUT BOWL GIFT SET FOR 2

SKU: 743

COCONUT COMBO FOR TWO SKU: 744



ECO KITCHEN PACK SKU: 745

DESSERT STARTER KIT