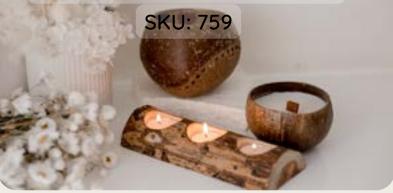

### CANDLES & TEALIGHT HOLDERS

COCONUT CANDLE - TIMBER WICK

SKU: 726-727

Measures approx. 11 x 11 x 7cm

 SKU: 720

 Measures approx. 25 x 8 x 5cm

 TREE CANDLE HOLDER 3 HOLES

 SKU: 719