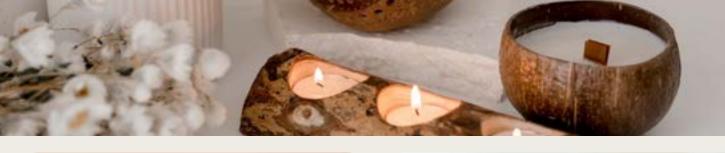

### CANDLES & TEALIGHT HOLDERS

COCONUT CANDLE - TIMBER WICK

SKU: 726-727

Measures approx. 11 x 11 x 7cm

 SKU: 720

 Measures approx. 25 x 8 x 5cm

 TREE CANDLE HOLDER 3 HOLES

 SKU: 719