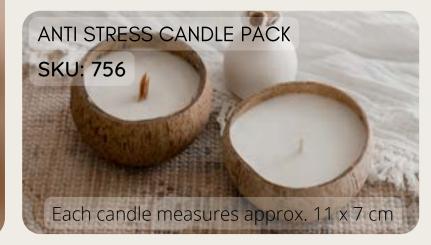

MEDITATION CANDLE PACK SKU: 780

Each candle measures approx. 6.5 x 4.5cm

CANDLE GIFT PACK SKU: 764

Each candle measures approx. 11 x 7 cm

Each candle measures approx. 11 x 7 cm

SUNDAY RETREAT CANDLE PACK SKU: 775