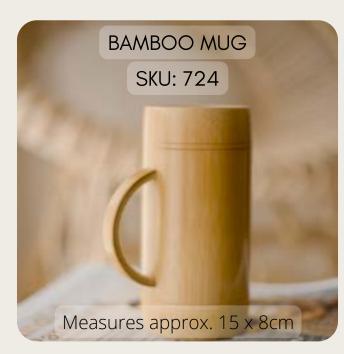

11 x 11 x 7cm



 SKU: 720

 Measures approx. 25 x 8 x 5cm

 TREE CANDLE HOLDER 3 HOLES

 SKU: 719



STARS OF SAIGON SKU: 709

Measures approx. 15x15cm

GOLDEN PINEAPPLE

SKU: 711

Measures approx. 15x15cm

MOONLIGHT SKU: 710

Measures approx. 15x15cm

### COCONUT BOWLS



PATTERNED COCONUT RICE BOWLS - SET OF 6 SKU: 730



Measures approx. 8.5x7cm



COCONUTICE CREAM CUPS - SET OF 2 SKU:734

Measures approx. 13cm.



Measures approx. 9x8cm.





COCONUT FISH TRAY

SKU: 058

Measures approx. 11 x 11 x 4cm





Measures approx. 13 x 13cm

COCONUT FLOWER BOWL SET OF 3 SKU: 830

Measurements for each bowl are: Small Bowl: 11x11x6 cm Medium Bowl: 13x13x6 cm Large Bowl: 15x15x8 cm

COCONUT HEART TRAY SKU: 059

Measures approx. 12 x 12 x 4cm



## **KITCHENWARE**







FRUIT SPOON SKU: 716







LARGE RECTANGULAR TRAY SKU: 838

Measures approx.24x12cm



MIDI RECTANGULAR TRAY

Measures approx. 21x10cm





HEART SHAPE PLATE SET 3PCE SKU: 708

Measures approx. 20x3cm









COCONUT WOODEN SOUP SPOONS SET OF 6

SKU: 712

Measures approx. 16 x 5cm

TEAR DROP BOWLS SET OF 5
SKU: 841

Each bowl measures approx. 9x6x4cm

COCONUT WOODEN UTENSIL SET

Utensils measure approx. approx. 25cm

BAMBOO TONGS SKU: 044

Measures approx. 25cm

## SOAP TRAYS





### WICKER AND WOVEN

### BAMBOO STORAGE BASKET

SKU: 151





Measures approx. 20x18x13cm





Measures approx. 15 x 14 x 11cm











### GIFT SETS AND BUNDLES

COCONUT BOWL GIFT SET FOR 4

SKU: 741





COCONUT BOWL GIFT SET FOR 2

SKU: 743

COCONUT COMBO FOR TWO SKU: 744



ECO KITCHEN PACK SKU: 745

DESSERT STARTER KIT