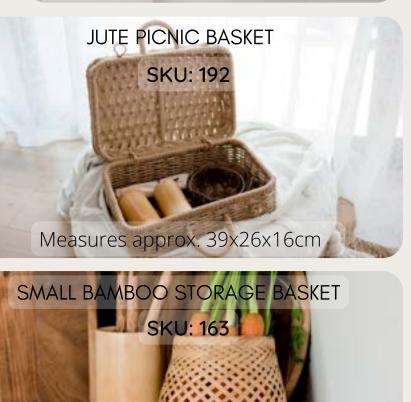

### BAMBOO STORAGE BASKET

SKU: 151

Measures approx. 20x18x13cm

Measures approx. 15 x 14 x 11cm