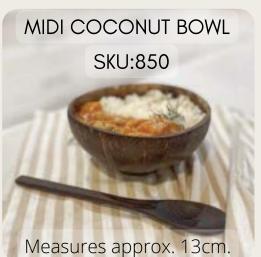

### COCONUT BOWLS

PATTERNED COCONUT RICE BOWLS - SET OF 6 SKU: 730

Measures approx. 8.5x7cm

COCONUTICE CREAM CUPS - SET OF 2 SKU:734

Measures approx. 13cm.

Measures approx. 9x8cm.

COCONUT FISH TRAY

SKU: 058

Measures approx. 11 x 11 x 4cm

Measures approx. 13 x 13cm

COCONUT FLOWER BOWL SET OF 3 SKU: 830

Measurements for each bowl are: Small Bowl: 11x11x6 cm Medium Bowl: 13x13x6 cm Large Bowl: 15x15x8 cm

COCONUT HEART TRAY SKU: 059