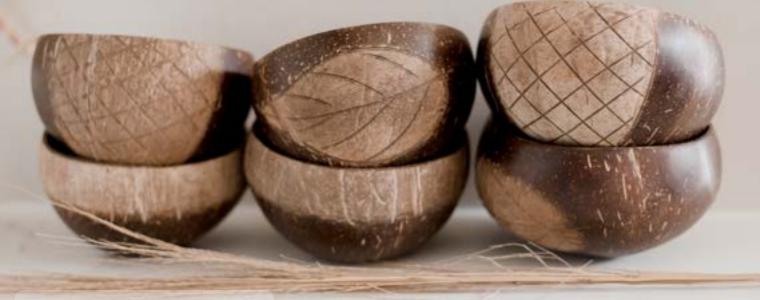

### COCONUT BOWLS

PATTERNED COCONUT RICE BOWLS - SET OF 6 SKU: 730

Measures approx. 8.5x7cm

COCONUTICE CREAM CUPS - SET OF 2 SKU:734

Measures approx. 13cm.

Measures approx. 9x8cm.

COCONUT FISH TRAY

SKU: 058