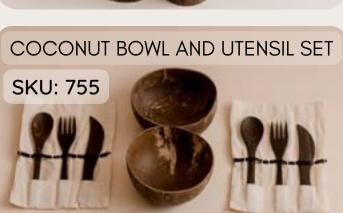

### COCONUT BOWLS

PATTERNED COCONUT RICE BOWLS - SET OF 6 SKU: 730

Measures approx. 8.5x7cm

COCONUTICE CREAM CUPS - SET OF 2 SKU:734

Measures approx. 13cm.

Measures approx. 9x8cm.

COCONUT FISH TRAY

SKU: 058

COCONUT WOODEN SOUP SPOONS SET OF 6

SKU: 712

Measures approx. 16 x 5cm

TEAR DROP BOWLS SET OF 5
SKU: 841

Each bowl measures approx. 9x6x4cm

COCONUT WOODEN UTENSIL SET

Utensils measure approx. approx. 25cm

BAMBOO TONGS SKU: 044