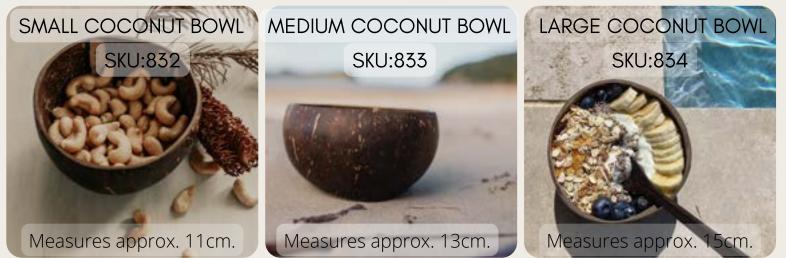

### COCONUT BOWLS

PATTERNED COCONUT RICE BOWLS - SET OF 6 SKU: 730

Measures approx. 8.5x7cm

COCONUTICE CREAM CUPS - SET OF 2 SKU:734

Measures approx. 13cm.

Measures approx. 9x8cm.

COCONUT FISH TRAY

SKU: 058

Measures approx. 11 x 11 x 4cm

Measures approx. 13 x 13cm

COCONUT FLOWER BOWL SET OF 3 SKU: 830

Measurements for each bowl are: Small Bowl: 11x11x6 cm Medium Bowl: 13x13x6 cm Large Bowl: 15x15x8 cm

COCONUT HEART TRAY SKU: 059