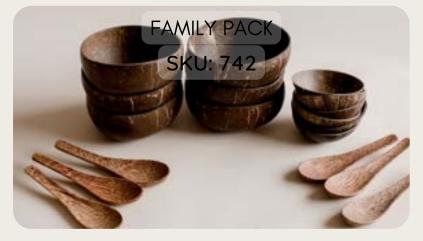

### GIFT SETS AND BUNDLES

COCONUT BOWL GIFT SET FOR 4

SKU: 741

COCONUT BOWL GIFT SET FOR 2

SKU: 743

COCONUT COMBO FOR TWO SKU: 744

ECO KITCHEN PACK SKU: 745

DESSERT STARTER KIT