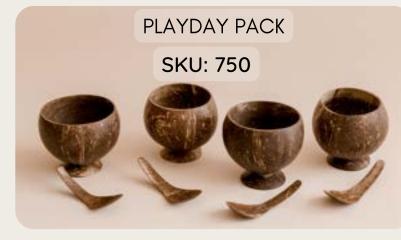

LARGE RECTANGULAR TRAY SKU: 838

Measures approx.24x12cm



MIDI RECTANGULAR TRAY

Measures approx. 21x10cm





HEART SHAPE PLATE SET 3PCE SKU: 708

Measures approx. 20x3cm









COCONUT WOODEN SOUP SPOONS SET OF 6

SKU: 712

Measures approx. 16 x 5cm

TEAR DROP BOWLS SET OF 5
SKU: 841

Each bowl measures approx. 9x6x4cm

COCONUT WOODEN UTENSIL SET

Utensils measure approx. approx. 25cm

BAMBOO TONGS SKU: 044

Measures approx. 25cm

## SOAP TRAYS





### WICKER AND WOVEN

### BAMBOO STORAGE BASKET

SKU: 151





Measures approx. 20x18x13cm





Measures approx. 15 x 14 x 11cm











### GIFT SETS AND BUNDLES

COCONUT BOWL GIFT SET FOR 4

SKU: 741





COCONUT BOWL GIFT SET FOR 2

SKU: 743

COCONUT COMBO FOR TWO SKU: 744



ECO KITCHEN PACK SKU: 745

DESSERT STARTER KIT











GOOD MORNING BUNDLE SKU: 751



SNACKING ESSENTIALS PACK





### ECO KITCHEN BUNDLE



THE FLORAL BOWL SET
SKU: 756



<section-header>





GORGEOUS CANDLE GIFT PACK













ECO LUNCH SET SKU: 161



## **TERMS & CONDITIONS**

### Making an Order

All prices are current and subjected to change without further notice. Prices shown on our website are inclusive of GST. We reserve the right to alter these prices at any time unless prior invoiced.

To place an order please use any of the contact details on the next page.

#### Payment

All orders must be fully paid via invoice. We accept bank transfer or credit card payments. You will be emailed the invoice with payment required within seven days. No orders will be sent until full payment is received.

#### **Shipping and Delivery**

S