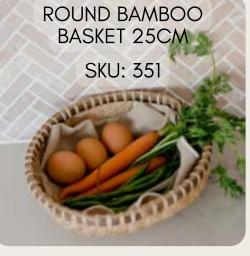

for each bowl are: Small Bowl: 11x11x6 cm Medium Bowl: 13x13x6 cm Large Bowl: 15x15x8 cm

COCONUT HEART TRAY SKU: 059

Measures approx. 12 x 12 x 4cm



## **KITCHENWARE**







FRUIT SPOON SKU: 716







LARGE RECTANGULAR TRAY SKU: 838

Measures approx.24x12cm



MIDI RECTANGULAR TRAY

Measures approx. 21x10cm





HEART SHAPE PLATE SET 3PCE SKU: 708

Measures approx. 20x3cm









COCONUT WOODEN SOUP SPOONS SET OF 6

SKU: 712

Measures approx. 16 x 5cm

TEAR DROP BOWLS SET OF 5
SKU: 841

Each bowl measures approx. 9x6x4cm

COCONUT WOODEN UTENSIL SET

Utensils measure approx. approx. 25cm

BAMBOO TONGS SKU: 044

Measures approx. 25cm

## SOAP TRAYS





### WICKER AND WOVEN

### BAMBOO STORAGE BASKET

SKU: 151





Measures approx. 20x18x13cm





Measures approx. 15 x 14 x 11cm











### GIFT SETS AND BUNDLES

COCONUT BOWL GIFT SET FOR 4

SKU: 741





COCONUT BOWL GIFT SET FOR 2

SKU: 743

COCONUT COMBO FOR TWO SKU: 744



ECO KITCHEN PACK SKU: 745

DESSERT STARTER KIT











GOOD MORNING BUNDLE SKU: 751



SNACKING ESSENTIALS PACK





### ECO KITCHEN BUNDLE



THE FLORAL BOWL SET
SKU: 756



<section-header>





GORGEOUS CANDLE GIFT PACK













ECO LUNCH SET SKU: 161



## **TERMS & CONDITIONS**

### Making an Order

All prices are current and subjected to change without further notice. Prices shown on our website are inclusive of GST. We reserve the right to alter these prices at any time unless prior invoiced.

To place an order please use any of the contact details on the next page.

#### Payment

All orders must be fully paid via invoice. We acc