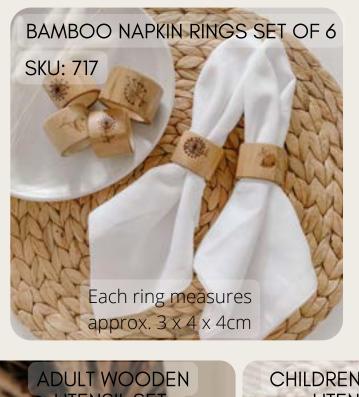

## **KITCHENWARE**

FRUIT SPOON SKU: 716

LARGE RECTANGULAR TRAY SKU: 838

Measures approx.24x12cm

MIDI RECTANGULAR TRAY

Measures approx. 21x10cm

HEART SHAPE PLATE SET 3PCE SKU: 708

Measures approx. 20x3cm