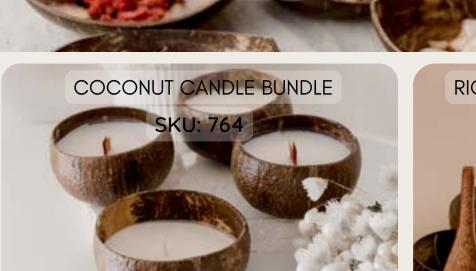

MEDITATION CANDLE PACK SKU: 780

Each candle measures approx. 6.5 x 4.5cm

CANDLE GIFT PACK SKU: 764

Each candle measures approx. 11 x 7 cm

Each candle measures approx. 11 x 7 cm

SUNDAY RETREAT CANDLE PACK SKU: 775