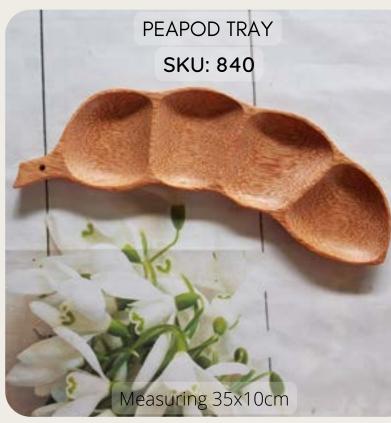

sures approx. 15x15cm

MOONLIGHT SKU: 710

Measures approx. 15x15cm

### COCONUT BOWLS



PATTERNED COCONUT RICE BOWLS - SET OF 6 SKU: 730



Measures approx. 8.5x7cm



COCONUTICE CREAM CUPS - SET OF 2 SKU:734

Measures approx. 13cm.



Measures approx. 9x8cm.





COCONUT FISH TRAY

SKU: 058

Measures approx. 11 x 11 x 4cm





Measures approx. 13 x 13cm

COCONUT FLOWER BOWL SET OF 3 SKU: 830

Measurements for each bowl are: Small Bowl: 11x11x6 cm Medium Bowl: 13x13x6 cm Large Bowl: 15x15x8 cm

COCONUT HEART TRAY SKU: 059

Measures approx. 12 x 12 x 4cm



## **KITCHENWARE**







FRUIT SPOON SKU: 716







LARGE RECTANGULAR TRAY SKU: 838

Measures approx.24x12cm



MIDI RECTANGULAR TRAY

Measures approx. 21x10cm





HEART SHAPE PLATE SET 3PCE SKU: 708

Measures approx. 20x3cm









COCONUT WOODEN SOUP SPOONS SET OF 6

SKU: 712

Measures approx. 16 x 5cm

TEAR DROP BOWLS SET OF 5
SKU: 841

Each bowl measures approx. 9x6x4cm

COCONUT WOODEN UTENSIL SET

Utensils measure approx. approx. 25cm

BAMBOO TONGS SKU: 044

Measures approx. 25cm

## SOAP TRAYS





### WICKER AND WOVEN

### BAMBOO STORAGE BASKET

SKU: 151





Measures approx. 20x18x13cm





Measures approx. 15 x 14 x 11cm











### GIFT SETS AND BUNDLES

COCONUT BOWL GIFT SET FOR 4

SKU: 741





COCONUT BOWL GIFT SET FOR 2

SKU: 743

COCONUT COMBO FOR TWO SKU: 744



ECO KITCHEN PACK SKU: 745

DESSERT STARTER KIT











GOOD MORNING BUNDLE SKU: 751



SNACKING ESSENTIALS PACK





### ECO KITCHEN BUNDLE



THE FLORAL BOWL SET
SKU: 756



<section-header>





GORGEOUS CANDLE GIFT PACK