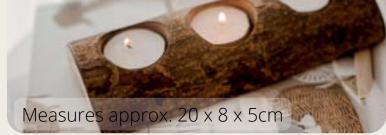

### CANDLES & TEALIGHT HOLDERS

COCONUT CANDLE - TIMBER WICK

SKU: 726-727

Measures approx. 11 x 11 x 7cm

 SKU: 720

 Measures approx. 25 x 8 x 5cm

 TREE CANDLE HOLDER 3 HOLES

 SKU: 719