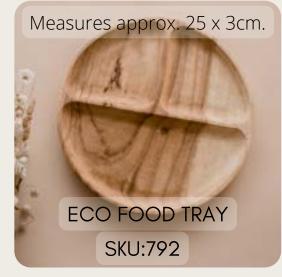

at Timber is Mother Nature's technology to fight Climate change! Qhome promotes an Eco Mindful way of life by bringing you beautiful heritage quality, hand crafted natural homewares. We're thrilled to bring you a better way fill your home with a touch of nature – and exceptional products you'll be proud to include in your home.

Each Qhome product is ethically and responsibly sourced . Our team work hard to create a functional yet stunning product from the by product materials otherwise turning to waste. Using Qhome products, you not only fill your home with safe, beautiful items but also contribute to the fight of waste and climate change .



### WHITE THREE TIER BOOKSHELF

**SKU: 086** Measures 40 x 90 x 90 cm

### NEW RELEASES

OVAL BREAD TRAY SKU:797

Measures approx. 23 x 16 x 2cm.





WOODEN BREAD OR FINGER FOOD TRAY

Measures approx. 40 x 10 x 2.5cm.



FINGER FOOD & DIPPING TRAY

SKU:793

Measures approx. 29 x 6cm.





MEDITATION CANDLE PACK SKU: 780

Each candle measures approx. 6.5 x 4.5cm

CANDLE GIFT PACK SKU: 764

Each candle measures approx. 11 x 7 cm





Each candle measures approx. 11 x 7 cm

SUNDAY RETREAT CANDLE PACK SKU: 775



Each candle measures approx. 11 x 7 cm





### CANDLES & TEALIGHT HOLDERS

COCONUT CANDLE - TIMBER WICK

SKU: 726-727

Measures approx. 11 x 11 x 7cm



 SKU: 720

 Measures approx. 25 x 8 x 5cm

 TREE CANDLE HOLDER 3 HOLES

 SKU: 719



STARS OF SAIGON SKU: 709

Measures approx. 15x15cm

GOLDEN PINEAPPLE

SKU: 711

Measures approx. 15x15cm

MOONLIGHT SKU: 710

Measures approx. 15x15cm

### COCONUT BOWLS



PATTERNED COCONUT R