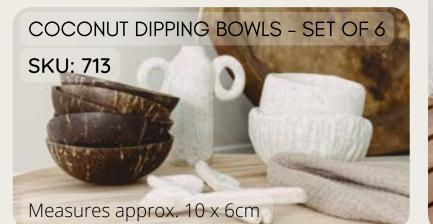

### COCONUT BOWLS

PATTERNED COCONUT RICE BOWLS - SET OF 6 SKU: 730

Measures approx. 8.5x7cm

COCONUTICE CREAM CUPS - SET OF 2 SKU:734

Measures approx. 13cm.

Measures approx. 9x8cm.

COCONUT FISH TRAY

SKU: 058