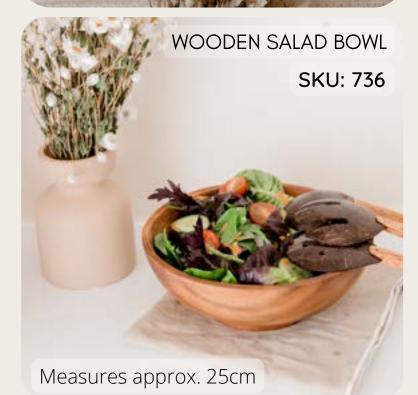

IGON SKU: 709

Measures approx. 15x15cm

GOLDEN PINEAPPLE

SKU: 711

Measures approx. 15x15cm

MOONLIGHT SKU: 710

Measures approx. 15x15cm

### COCONUT BOWLS



PATTERNED COCONUT RICE BOWLS - SET OF 6 SKU: 730



Measures approx. 8.5x7cm



COCONUTICE CREAM CUPS - SET OF 2 SKU:734

Measures approx. 13cm.



Measures approx. 9x8cm.





COCONUT FISH TRAY

SKU: 058

Measures approx. 11 x 11 x 4cm





Measures approx. 13 x 13cm

COCONUT FLOWER BOWL SET OF 3 SKU: 830

Measurements for each bowl are: Small Bowl: 11x11x6 cm Medium Bowl: 13x13x6 cm Large Bowl: 15x15x8 cm

COCONUT HEART TRAY SKU: 059

Measures approx. 12 x 12 x 4cm



## **KITCHENWARE**







FRUIT SPOON SKU: 716







LARGE RECTANGULAR TRAY SKU: 838

Measures approx.24x12cm



MIDI RECTANGULAR TRAY

Measures approx. 21x10cm





HEART SHAPE PLATE SET 3PCE SKU: 708

Measures approx. 20x3cm









COCONUT WOODEN SOUP SPOONS SET OF 6

SKU: 712

Measures approx. 16 x 5cm

TEAR DROP BOWLS SET OF 5
SKU: 841

Each bowl measures approx. 9x6x4cm

COCONUT WOODEN UTENSIL SET

Utensils measure approx. approx. 25cm

BAMBOO TONGS SKU: 044

Measures approx. 25cm

## SOAP TRAYS





### WICKER AND WOVEN

### BAMBOO STORAGE BASKET

SKU: 151





Measures approx. 20x18x13cm





Measures approx. 15 x 14 x 11cm











### GIFT SETS AND BUNDLES

COCONUT BOWL GIFT SET FOR 4

SKU: 741





COCONUT BOWL GIFT SET FOR 2

SKU: 743

COCONUT COMBO FOR TWO SKU: 744



ECO KITCHEN PACK SKU: 745

DESSERT STARTER KIT











GOOD MORNING BUNDLE SKU: 751



SNACKING ESSENTIALS PACK





### ECO KITCHEN BUNDLE



THE FLORAL BOWL SET
S