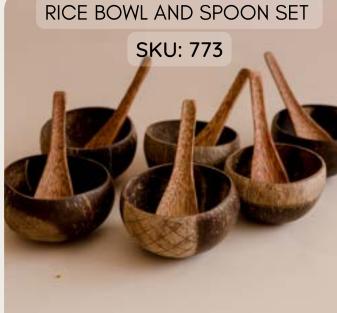

COCONUT WOODEN SOUP SPOONS SET OF 6

SKU: 712

Measures approx. 16 x 5cm

TEAR DROP BOWLS SET OF 5
SKU: 841

Each bowl measures approx. 9x6x4cm

COCONUT WOODEN UTENSIL SET

Utensils measure approx. approx. 25cm

BAMBOO TONGS SKU: 044

Measures approx. 25cm

## SOAP TRAYS





### WICKER AND WOVEN

### BAMBOO STORAGE BASKET

SKU: 151





Measures approx. 20x18x13cm





Measures approx. 15 x 14 x 11cm











### GIFT SETS AND BUNDLES

COCONUT BOWL GIFT SET FOR 4

SKU: 741





COCONUT BOWL GIFT SET FOR 2

SKU: 743

COCONUT COMBO FOR TWO SKU: 744



ECO KITCHEN PACK SKU: 745

DESSERT STARTER KIT











GOOD MORNING BUNDLE SKU: 751



SNACKING ESSENTIALS PACK





### ECO KITCHEN BUNDLE



THE FLORAL BOWL SET
SKU: 756



<section-header>





GORGEOUS CANDLE GIFT PACK













ECO LUNCH SET SKU: 161



## **TERMS & CONDITIONS**

### Making an Order

All prices are current and subjected to change without further notice. Prices shown on our website are inclusive of GST. We reserve the right to alter these prices at any time unless prior invoiced.

To place an order please use any of the contact details on the next page.

#### Payment

All orders must be fully paid via invoice. We accept bank transfer or credit card payments. You will be emailed the invoice with payment required within seven days. No orders will be sent until full payment is received.

#### **Shipping and Delivery**

Shipping costs depend on your location and the weight of the package. Shipping is not included in the cost of goods. On all orders shipping will be charged on each invoice at the tim