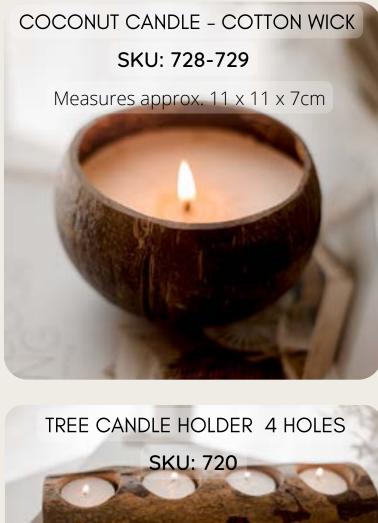

### CANDLES & TEALIGHT HOLDERS

COCONUT CANDLE - TIMBER WICK

SKU: 726-727

Measures approx. 11 x 11 x 7cm

 SKU: 720

 Measures approx. 25 x 8 x 5cm

 TREE CANDLE HOLDER 3 HOLES

 SKU: 719