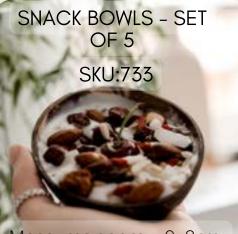

### COCONUT BOWLS

PATTERNED COCONUT RICE BOWLS - SET OF 6 SKU: 730

Measures approx. 8.5x7cm

COCONUTICE CREAM CUPS - SET OF 2 SKU:734

Measures approx. 13cm.

Measures approx. 9x8cm.

COCONUT FISH TRAY

SKU: 058