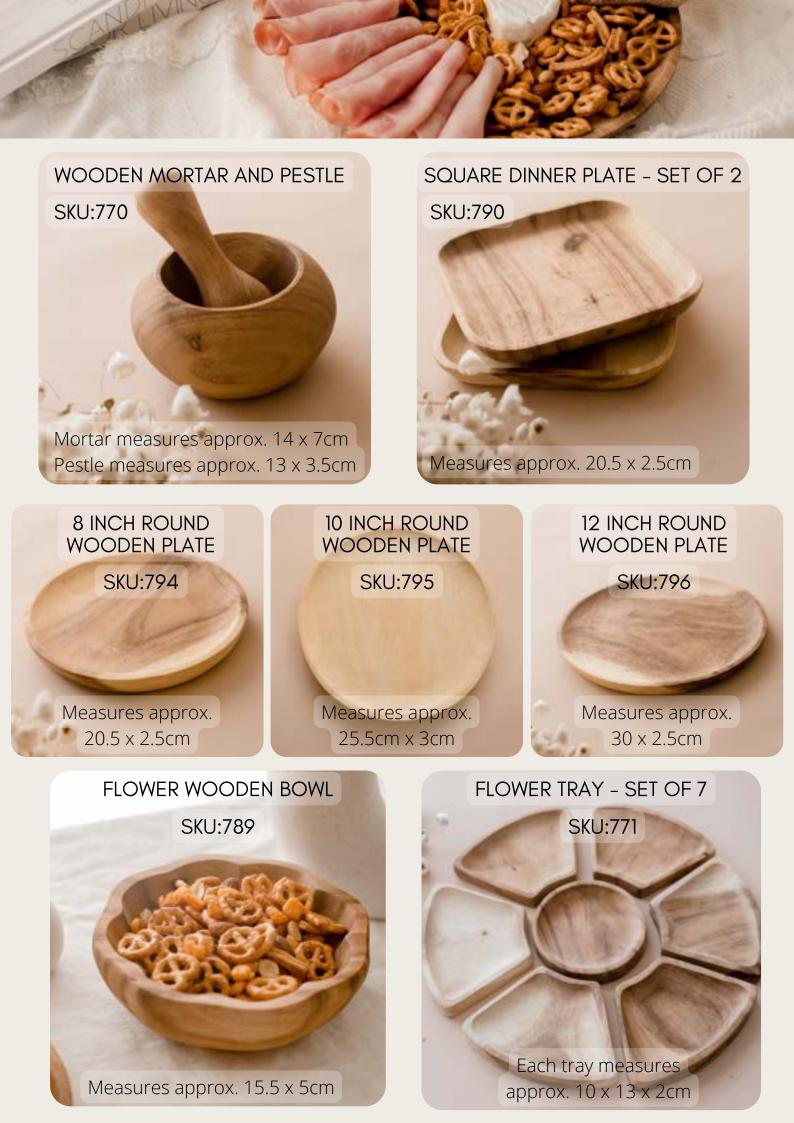

e quality, hand crafted natural homewares. We're thrilled to bring you a better way fill your home with a touch of nature – and exceptional products you'll be proud to include in your home.

Each Qhome product is ethically and responsibly sourced . Our team work hard to create a functional yet stunning product from the by product materials otherwise turning to waste. Using Qhome products, you not only fill your home with safe, beautiful items but also contribute to the fight of waste and climate change .



### WHITE THREE TIER BOOKSHELF

**SKU: 086** Measures 40 x 90 x 90 cm

### NEW RELEASES

OVAL BREAD TRAY SKU:797

Measures approx. 23 x 16 x 2cm.





WOODEN BREAD OR FINGER FOOD TRAY

Measures approx. 40 x 10 x 2.5cm.



FINGER FOOD & DIPPING TRAY

SKU:793

Measures approx. 29 x 6cm.





MEDITATION CANDLE PACK SKU: 780

Each candle measures approx. 6.5 x 4.5cm

CANDLE GIFT PACK SKU: 764

Each candle measures approx. 11 x 7 cm





Each candle measures approx. 11 x 7 cm

SUNDAY RETREAT CANDLE PACK SKU: 775



Each candle measures approx. 11 x 7 cm





### CANDLES & TEALIGHT HOLDERS

COCONUT CANDLE - TIMBER WICK

SKU: 726-727

Measures approx. 11 x 11 x 7cm



 SKU: 720

 Measures approx. 25 x 8 x 5cm

 TREE CANDLE HOLDER 3 HOLES

 SKU: 719



STARS OF SAIGON SKU: 709

Measures approx. 15x15cm

GOLDEN PINEAPPLE

SKU: 711

Measures approx. 15x15cm

MOONLIGHT SKU: 710

Measures approx. 15x15cm

### COCONUT BOWLS



PATTERNED COCONUT RICE BOWLS - SET OF 6 SKU: 730



Measures approx. 8.5x7cm



COCONUTICE CREAM CUPS - SET OF 2 SKU:734

Measures approx. 13cm.



Measures ap