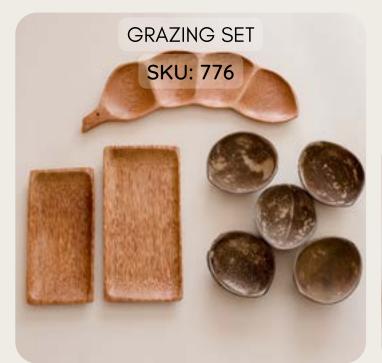

COCONUT WOODEN SOUP SPOONS SET OF 6

SKU: 712

Measures approx. 16 x 5cm

TEAR DROP BOWLS SET OF 5
SKU: 841

Each bowl measures approx. 9x6x4cm

COCONUT WOODEN UTENSIL SET

Utensils measure approx. approx. 25cm

BAMBOO TONGS SKU: 044

Measures approx. 25cm

## SOAP TRAYS





### WICKER AND WOVEN

### BAMBOO STORAGE BASKET

SKU: 151





Measures approx. 20x18x13cm





Measures approx. 15 x 14 x 11cm











### GIFT SETS AND BUNDLES

COCONUT BOWL GIFT SET FOR 4

SKU: 741





COCONUT BOWL GIFT SET FOR 2

SKU: 743

COCONUT COMBO FOR TWO SKU: 744



ECO KITCHEN PACK SKU: 745

DESSERT STARTER KIT











GOOD MORNING BUNDLE SKU: 751



SNACKING ESSENTIALS PACK





### ECO KITCHEN BUNDLE



THE FLORAL BOWL SET
SKU: 756



<section-header>





GORGEOUS CANDLE GIFT PACK













ECO LUNCH SET SKU: 161



## **TERMS & CONDITIONS**

### Making an Order

All prices are current and subjected to change without further notice. Prices shown on our website are inclusive of GST. We reserve the right to alter these prices at any time unless prior invoiced.

To place an order please use any of the contact details on the next page.

#### Payment

All orders must be fully paid via invoice. We accept bank transfer or credit card payments. You will be emailed the invoice with payment required within seven days. No orders will be sent until full payment is received.

#### **Shipping and Delivery**

Shipping costs depend on your location and the weight of the package. Shipping is not included in the cost of goods. On all orders shipping will be charged on each invoice at the t