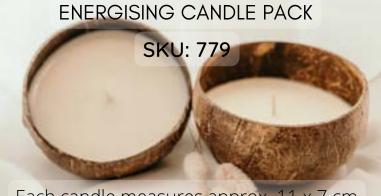

MEDITATION CANDLE PACK SKU: 780

Each candle measures approx. 6.5 x 4.5cm

CANDLE GIFT PACK SKU: 764

Each candle measures approx. 11 x 7 cm

Each candle measures approx. 11 x 7 cm

SUNDAY RETREAT CANDLE PACK SKU: 775

Each candle measures approx. 11 x 7 cm