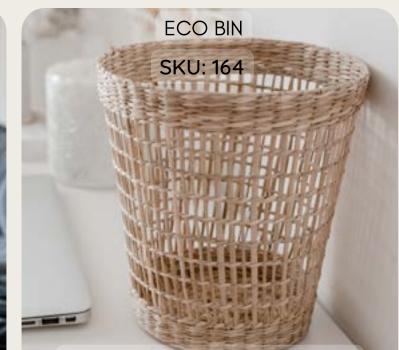

### BAMBOO STORAGE BASKET

SKU: 151

Measures approx. 20x18x13cm

Measures approx. 15 x 14 x 11cm