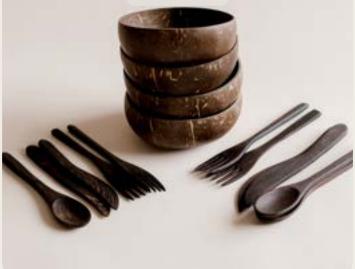

### COCONUT BOWLS

PATTERNED COCONUT RICE BOWLS - SET OF 6 SKU: 730

Measures approx. 8.5x7cm

COCONUTICE CREAM CUPS - SET OF 2 SKU:734

Measures approx. 13cm.

Measures approx. 9x8cm.

COCONUT FISH TRAY

SKU: 058