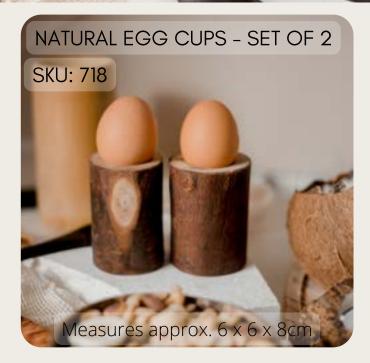

: 726-727

Measures approx. 11 x 11 x 7cm



 SKU: 720

 Measures approx. 25 x 8 x 5cm

 TREE CANDLE HOLDER 3 HOLES

 SKU: 719



STARS OF SAIGON SKU: 709

Measures approx. 15x15cm

GOLDEN PINEAPPLE

SKU: 711

Measures approx. 15x15cm

MOONLIGHT SKU: 710

Measures approx. 15x15cm

### COCONUT BOWLS



PATTERNED COCONUT RICE BOWLS - SET OF 6 SKU: 730



Measures approx. 8.5x7cm



COCONUTICE CREAM CUPS - SET OF 2 SKU:734

Measures approx. 13cm.



Measures approx. 9x8cm.





COCONUT FISH TRAY

SKU: 058

Measures approx. 11 x 11 x 4cm





Measures approx. 13 x 13cm

COCONUT FLOWER BOWL SET OF 3 SKU: 830

Measurements for each bowl are: Small Bowl: 11x11x6 cm Medium Bowl: 13x13x6 cm Large Bowl: 15x15x8 cm

COCONUT HEART TRAY SKU: 059

Measures approx. 12 x 12 x 4cm



## **KITCHENWARE**







FRUIT SPOON SKU: 716







LARGE RECTANGULAR TRAY SKU: 838

Measures approx.24x12cm



MIDI RECTANGULAR TRAY

Measures approx. 21x10cm





HEART SHAPE PLATE SET 3PCE SKU: 708

Measures approx. 20x3cm









COCONUT WOODEN SOUP SPOONS SET OF 6

SKU: 712

Measures approx. 16 x 5cm

TEAR DROP BOWLS SET OF 5
SKU: 841

Each bowl measures approx. 9x6x4cm

COCONUT WOODEN UTENSIL SET

Utensils measure approx. approx. 25cm

BAMBOO TONGS SKU: 044

Measures approx. 25cm

## SOAP TRAYS





### WICKER AND WOVEN

### BAMBOO STORAGE BASKET

SKU: 151





Measures approx. 20x18x13cm





Measures approx. 15 x 14 x 11cm











### GIFT SETS AND BUNDLES

COCONUT BOWL GIFT SET FOR 4

SKU: 741





COCONUT BOWL GIFT SET FOR 2

SKU: 743

COCONUT COMBO FOR TWO SKU: 744



ECO KITCHEN PACK SKU: 745