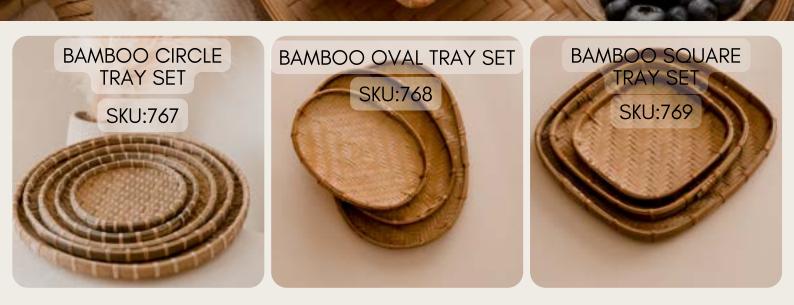

nts for each bowl are: Small Bowl: 11x11x6 cm Medium Bowl: 13x13x6 cm Large Bowl: 15x15x8 cm

COCONUT HEART TRAY SKU: 059

Measures approx. 12 x 12 x 4cm



## **KITCHENWARE**







FRUIT SPOON SKU: 716







LARGE RECTANGULAR TRAY SKU: 838

Measures approx.24x12cm



MIDI RECTANGULAR TRAY

Measures approx. 21x10cm





HEART SHAPE PLATE SET 3PCE SKU: 708

Measures approx. 20x3cm









COCONUT WOODEN SOUP SPOONS SET OF 6

SKU: 712

Measures approx. 16 x 5cm

TEAR DROP BOWLS SET OF 5
SKU: 841

Each bowl measures approx. 9x6x4cm

COCONUT WOODEN UTENSIL SET

Utensils measure approx. approx. 25cm

BAMBOO TONGS SKU: 044

Measures approx. 25cm

## SOAP TRAYS





### WICKER AND WOVEN

### BAMBOO STORAGE BASKET

SKU: 151





Measures approx. 20x18x13cm





Measures approx. 15 x 14 x 11cm











### GIFT SETS AND BUNDLES

COCONUT BOWL GIFT SET FOR 4

SKU: 741





COCONUT BOWL GIFT SET FOR 2

SKU: 743

COCONUT COMBO FOR TWO SKU: 744



ECO KITCHEN PACK SKU: 745

DESSERT STARTER KIT











GOOD MORNING BUNDLE SKU: 751



SNACKING ESSENTIALS PACK





### ECO KITCHEN BUNDLE



THE FLORAL BOWL SET
SKU: 756



<section-header>





GORGEOUS CANDLE GIFT PACK













ECO LUNCH SET SKU: 161



## **TERMS & CONDITIONS**

### Making an Order

All prices are current and subjected to change without further notice. Prices shown on our website are inclusive of GST. We reserve the right to alter these prices at any time unless prior invoiced.

To place an order please use any of the contact details on the next page.

#### Payment

All orders must be fully paid via invoice. We