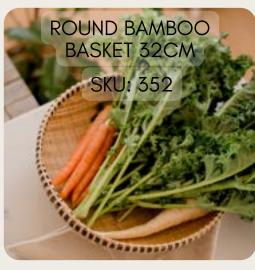

r each bowl are: Small Bowl: 11x11x6 cm Medium Bowl: 13x13x6 cm Large Bowl: 15x15x8 cm

COCONUT HEART TRAY SKU: 059

Measures approx. 12 x 12 x 4cm



## **KITCHENWARE**







FRUIT SPOON SKU: 716







LARGE RECTANGULAR TRAY SKU: 838

Measures approx.24x12cm



MIDI RECTANGULAR TRAY

Measures approx. 21x10cm





HEART SHAPE PLATE SET 3PCE SKU: 708

Measures approx. 20x3cm









COCONUT WOODEN SOUP SPOONS SET OF 6

SKU: 712

Measures approx. 16 x 5cm

TEAR DROP BOWLS SET OF 5
SKU: 841

Each bowl measures approx. 9x6x4cm

COCONUT WOODEN UTENSIL SET

Utensils measure approx. approx. 25cm

BAMBOO TONGS SKU: 044

Measures approx. 25cm

## SOAP TRAYS





### WICKER AND WOVEN

### BAMBOO STORAGE BASKET

SKU: 151





Measures approx. 20x18x13cm





Measures approx. 15 x 14 x 11cm











### GIFT SETS AND BUNDLES

COCONUT BOWL GIFT SET FOR 4

SKU: 741





COCONUT BOWL GIFT SET FOR 2

SKU: 743

COCONUT COMBO FOR TWO SKU: 744



ECO KITCHEN PACK SKU: 745

DESSERT STARTER KIT











GOOD MORNING BUNDLE SKU: 751



SNACKING ESSENTIALS PACK





### ECO KITCHEN BUNDLE



THE FLORAL BOWL SET
SKU: 756



<section-header>





GORGEOUS CANDLE GIFT PACK













ECO LUNCH SET SKU: 161



## **TERMS & CONDITIONS**

### Making an Order

All prices are current and subjected to change without further notice. Prices shown on our website are inclusive of GST. We reserve the right to alter these prices at any time unless prior invoiced.

To place an order please use any of the contact details on the next page.

#### Payment

All orders must be fully paid via invoice. We accep