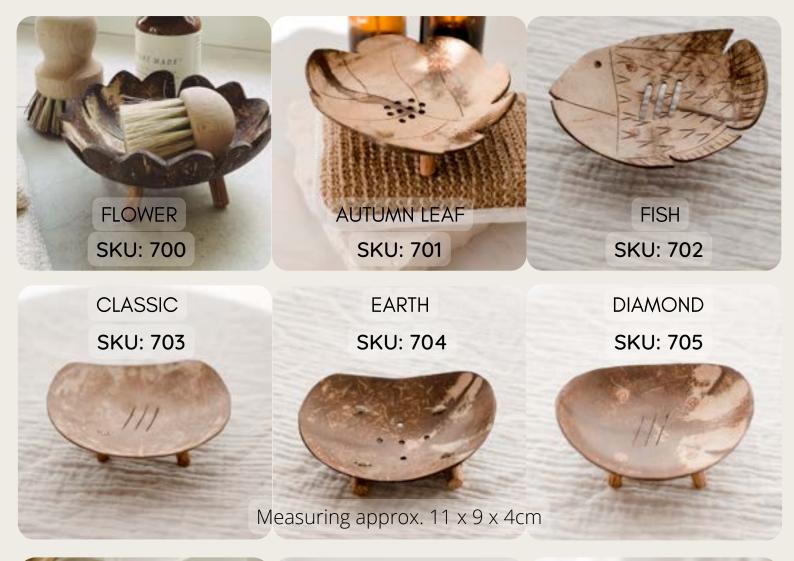

FISH TRAY

SKU: 058

Measures approx. 11 x 11 x 4cm





Measures approx. 13 x 13cm

COCONUT FLOWER BOWL SET OF 3 SKU: 830

Measurements for each bowl are: Small Bowl: 11x11x6 cm Medium Bowl: 13x13x6 cm Large Bowl: 15x15x8 cm

COCONUT HEART TRAY SKU: 059

Measures approx. 12 x 12 x 4cm



## **KITCHENWARE**







FRUIT SPOON SKU: 716







LARGE RECTANGULAR TRAY SKU: 838

Measures approx.24x12cm



MIDI RECTANGULAR TRAY

Measures approx. 21x10cm





HEART SHAPE PLATE SET 3PCE SKU: 708

Measures approx. 20x3cm









COCONUT WOODEN SOUP SPOONS SET OF 6

SKU: 712

Measures approx. 16 x 5cm

TEAR DROP BOWLS SET OF 5
SKU: 841

Each bowl measures approx. 9x6x4cm

COCONUT WOODEN UTENSIL SET

Utensils measure approx. approx. 25cm

BAMBOO TONGS SKU: 044

Measures approx. 25cm

## SOAP TRAYS





### WICKER AND WOVEN

### BAMBOO STORAGE BASKET

SKU: 151





Measures approx. 20x18x13cm





Measures approx. 15 x 14 x 11cm











### GIFT SETS AND BUNDLES

COCONUT BOWL GIFT SET FOR 4

SKU: 741





COCONUT BOWL GIFT SET FOR 2

SKU: 743

COCONUT COMBO FOR TWO SKU: 744



ECO KITCHEN PACK SKU: 745

DESSERT STARTER KIT











GOOD MORNING BUNDLE SKU: 751



SNACKING ESSENTIALS PACK





### ECO KITCHEN BUNDLE



THE FLORAL BOWL SET
SKU: 756



<section-header>





GORGEOUS CANDLE GIFT PACK













ECO LUNCH SET SKU: 161



## **TERMS & CONDITIONS**

### Making an Order

All prices are current and subjected to change without further notice. Prices shown on our website are inclusive of GST. We reserve the right to alter these prices at any time unless prior invoiced.

T