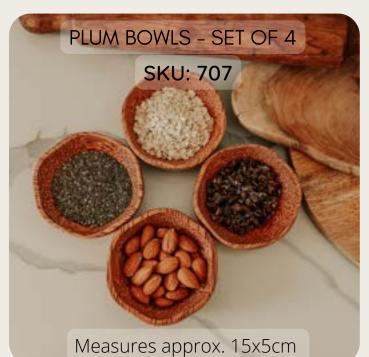

### COCONUT BOWLS

PATTERNED COCONUT RICE BOWLS - SET OF 6 SKU: 730

Measures approx. 8.5x7cm

COCONUTICE CREAM CUPS - SET OF 2 SKU:734

Measures approx. 13cm.

Measures approx. 9x8cm.

COCONUT FISH TRAY

SKU: 058