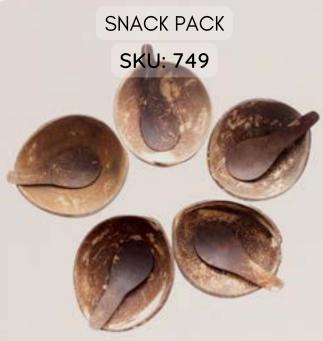

MIDI RECTANGULAR TRAY

Measures approx. 21x10cm





HEART SHAPE PLATE SET 3PCE SKU: 708

Measures approx. 20x3cm









COCONUT WOODEN SOUP SPOONS SET OF 6

SKU: 712

Measures approx. 16 x 5cm

TEAR DROP BOWLS SET OF 5
SKU: 841

Each bowl measures approx. 9x6x4cm

COCONUT WOODEN UTENSIL SET

Utensils measure approx. approx. 25cm

BAMBOO TONGS SKU: 044

Measures approx. 25cm

## SOAP TRAYS





### WICKER AND WOVEN

### BAMBOO STORAGE BASKET

SKU: 151





Measures approx. 20x18x13cm





Measures approx. 15 x 14 x 11cm











### GIFT SETS AND BUNDLES

COCONUT BOWL GIFT SET FOR 4

SKU: 741





COCONUT BOWL GIFT SET FOR 2

SKU: 743

COCONUT COMBO FOR TWO SKU: 744



ECO KITCHEN PACK SKU: 745

DESSERT STARTER KIT











GOOD MORNING BUNDLE SKU: 751



SNACKING ESSENTIALS PACK





### ECO KITCHEN BUNDLE



THE FLORAL BOWL SET
SKU: 756



<section-header>





GORGEOUS CANDLE GIFT PACK













ECO LUNCH SET SKU: 161



## **TERMS & CONDITIONS**

### Making an Order

All prices are current and subjected to change without further notice. Prices shown on our website are inclusive of GST. We reserve the right to alter these prices at any time unless prior invoiced.

To place an order please use any of the contact details on the next page.

#### Payment

All orders must be fully paid via invoice. We accept bank transfer or credit card payments. You will be emailed the invoice with payment required within seven days. No orders will be sent until full payment is received.

#### **Shipping and Delivery**

Shipping costs depend on your location and the weight of the pa