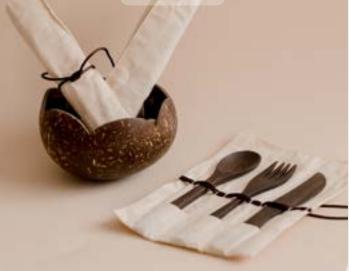

COCONUT WOODEN SOUP SPOONS SET OF 6

SKU: 712

Measures approx. 16 x 5cm

TEAR DROP BOWLS SET OF 5
SKU: 841

Each bowl measures approx. 9x6x4cm

COCONUT WOODEN UTENSIL SET

Utensils measure approx. approx. 25cm

BAMBOO TONGS SKU: 044