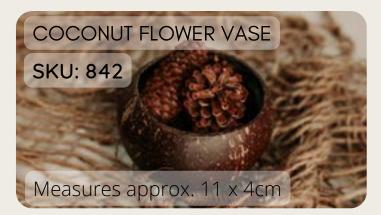

ANDLE - TIMBER WICK

SKU: 726-727

Measures approx. 11 x 11 x 7cm



 SKU: 720

 Measures approx. 25 x 8 x 5cm

 TREE CANDLE HOLDER 3 HOLES

 SKU: 719



STARS OF SAIGON SKU: 709

Measures approx. 15x15cm

GOLDEN PINEAPPLE

SKU: 711

Measures approx. 15x15cm

MOONLIGHT SKU: 710

Measures approx. 15x15cm

### COCONUT BOWLS



PATTERNED COCONUT RICE BOWLS - SET OF 6 SKU: 730



Measures approx. 8.5x7cm



COCONUTICE CREAM CUPS - SET OF 2 SKU:734

Measures approx. 13cm.



Measures approx. 9x8cm.





COCONUT FISH TRAY

SKU: 058

Measures approx. 11 x 11 x 4cm





Measures approx. 13 x 13cm

COCONUT FLOWER BOWL SET OF 3 SKU: 830

Measurements for each bowl are: Small Bowl: 11x11x6 cm Medium Bowl: 13x13x6 cm Large Bowl: 15x15x8 cm

COCONUT HEART TRAY SKU: 059

Measures approx. 12 x 12 x 4cm



## **KITCHENWARE**







FRUIT SPOON SKU: 716







LARGE RECTANGULAR TRAY SKU: 838

Measures approx.24x12cm



MIDI RECTANGULAR TRAY

Measures approx. 21x10cm





HEART SHAPE PLATE SET 3PCE SKU: 708

Measures approx. 20x3cm









COCONUT WOODEN SOUP SPOONS SET OF 6

SKU: 712

Measures approx. 16 x 5cm

TEAR DROP BOWLS SET OF 5
SKU: 841

Each bowl measures approx. 9x6x4cm

COCONUT WOODEN UTENSIL SET

Utensils measure approx. approx. 25cm

BAMBOO TONGS SKU: 044

Measures approx. 25cm

## SOAP TRAYS





### WICKER AND WOVEN

### BAMBOO STORAGE BASKET

SKU: 151





Measures approx. 20x18x13cm





Measures approx. 15 x 14 x 11cm











### GIFT SETS AND BUNDLES

COCONUT BOWL GIFT SET FOR 4

SKU: 741





COCONUT BOWL GIFT SET FOR 2

SKU: 743

COCONUT COMBO FOR TWO SKU: 744



EC