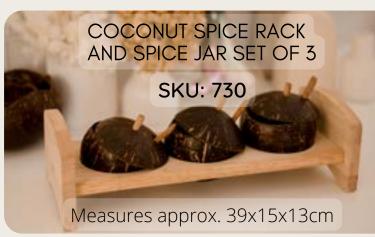

### COCONUT BOWLS

PATTERNED COCONUT RICE BOWLS - SET OF 6 SKU: 730

Measures approx. 8.5x7cm

COCONUTICE CREAM CUPS - SET OF 2 SKU:734

Measures approx. 13cm.

Measures approx. 9x8cm.

COCONUT FISH TRAY

SKU: 058